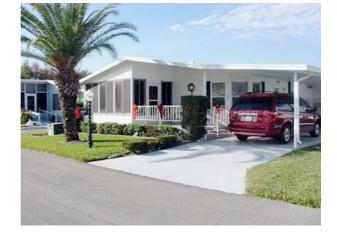

## Available

MLS # P4614640 Listing ID # 16616691 Price: \$84,500 Bedrooms: 2 BR Baths: (2) full BA 1,053 Sq. Ft. Year Built: 1991

Property Type: Single Family

Home

Architecture: Manufactured Location: Haines City, FL

## PERFECT WINTER HOME

or year round. Located in gated community completely resident owned and offering golf, tennis, fishing, baoting and many. many activities. This home is a MUST SEE and will not last long. Asking \$84.500. MLS#P4614640